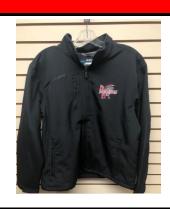

# **SOFTSHELL JACKET**

| ADULT:  | SM  | MD | LG | XL | XXL |
|---------|-----|----|----|----|-----|
| \$95.00 |     |    |    |    |     |
| YOUTH:  | XSM | SM | MD | LG | XL  |
| \$90.00 |     |    |    |    |     |

INCLUDES LOGO ON LEFT CHEST; PREDATORS ON BACK

\$7.00 NAME: \$7.00

**NUMBER:** 