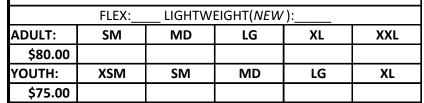

#### **BAUER PANT**

|         | FLEX: | LIGHTW | EIGHT(NEW | '): |     |
|---------|-------|--------|-----------|-----|-----|
| ADULT:  | SM    | MD     | LG        | XL  | XXL |
| \$60.00 |       |        |           |     |     |
| YOUTH:  | XSM   | SM     | MD        | LG  | XL  |
| \$55.00 |       |        |           |     |     |

INCLUDES LOGO ON RIGHT LEG

NAME: \$7.00 **NUMBER:** \$7.00