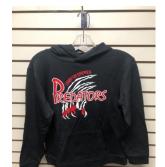

# **SCREENED HOODY**

| ADULT:  | SM  | MD | LG | XL | XXL |
|---------|-----|----|----|----|-----|
| \$50.00 |     |    |    |    |     |
| YOUTH:  | XSM | SM | MD | LG | XL  |
| \$50.00 |     |    |    |    |     |

INCLUDES LOGO FULL FRONT

NAME: \$7.00 NUMBER: \$7.00