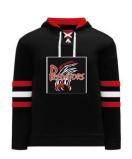

#### **TWILL LOGO HOOD**

| ADULT:  | SM | MD | LG | XL | XXL |
|---------|----|----|----|----|-----|
| \$65.00 |    |    |    |    |     |
| YOUTH:  |    | SM | MD | LG | XL  |
| \$65.00 |    |    |    |    |     |

INCLUDES LOGO FULL FRONT

 NAME:
 \$7.00

 NUMBER:
 \$7.00