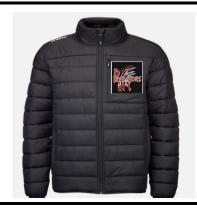

# **CCM BUBBLE COAT**

| ADULT:   | SM  | MD | LG | XL | XXL |
|----------|-----|----|----|----|-----|
| \$140.00 |     |    |    |    |     |
| YOUTH:   | XSM | SM | MD | LG | XL  |
| \$140.00 |     |    |    |    |     |
|          |     | •  |    | •  | •   |

**INCLUDES LOGO ON LEFT CHEST** 

NAME: \$7.00 \$7.00 **NUMBER:** 

**ALL PRICES SUBJECT TO HST** 