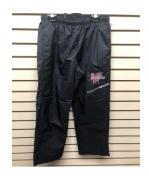

#### **BAUER PANT**

|         | FLEX: | LIGHTW | EIGHT(NEW | '): |     |
|---------|-------|--------|-----------|-----|-----|
| ADULT:  | SM    | MD     | LG        | XL  | XXL |
| \$60.00 |       |        |           |     |     |
| YOUTH:  | XSM   | SM     | MD        | LG  | XL  |
| \$55.00 |       |        |           |     |     |

INCLUDES LOGO ON RIGHT LEG

NAME: \$7.00 **NUMBER:** \$7.00