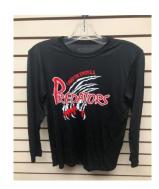

# **SCREENED LONGSLEEVE**

| ADULT:  | SM  | MD | LG | XL | XXL |
|---------|-----|----|----|----|-----|
| \$25.00 |     |    |    |    |     |
| YOUTH:  | XSM | SM | MD | LG | XL  |
| \$25.00 |     |    |    |    |     |

INCLUDES LOGO FULL FRONT

 NAME:
 \$7.00

 NUMBER:
 \$7.00

**ALL PRICES SUBJECT TO HST** 