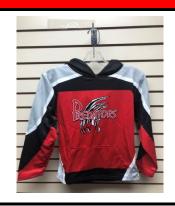

# **SUBLIMATED HOODIE**

| ADULT:  | SM  | MD | LG | XL | XXL |
|---------|-----|----|----|----|-----|
| \$80.00 |     |    |    |    |     |
| YOUTH:  | XSM | SM | MD | LG | XL  |
| \$80.00 |     |    |    |    |     |

NAME: \$7.00 NUMBER: \$7.00